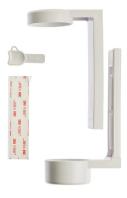

# **Tamper-Proof Brackets**

## **Key Features:**

- Free of charge for all new installations.
- Tried and tested design.
- Durable ABS construction.
- Tamper-proof locking system.
- Quick and easy to install.
- No need to drill holes, fix with special adhesive tape.
- Full installation instructions and siting guide included.