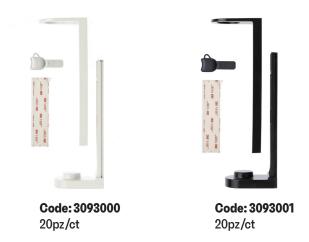

# **Tamper-Proof Brackets**

## **Key Features:**

- Free of charge for all new installations.
- Tried and tested design.
- Durable ABS construction.
- Tamper-proof locking system.
- Quick and easy to install.
- No need to drill holes, fix with special adhesive tape.
- Full installation instructions and siting guide included.

Pump dispenser bracket

**Code: 3093004** 10pz/ct

<sup>&</sup>quot;Squeeze me" dispenser bracket