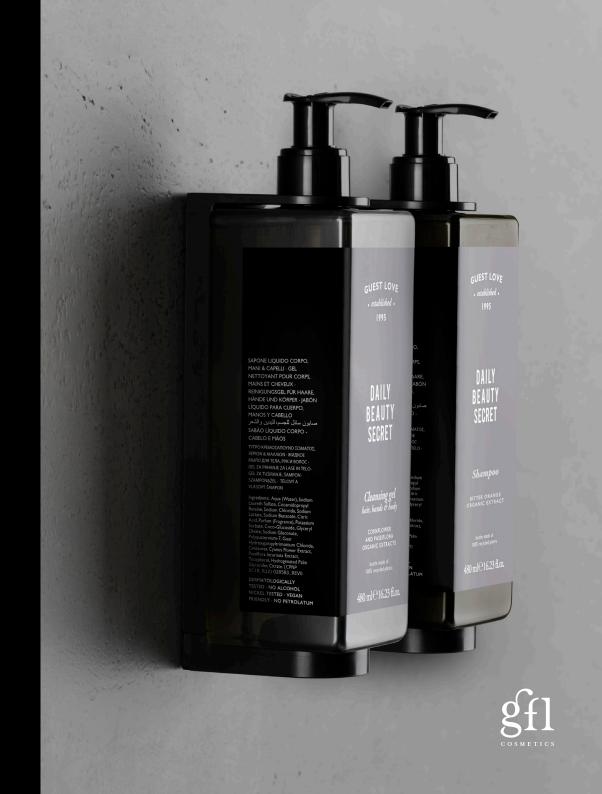

## **Our dispensers features**

## **BENEFITS THROUGH DESIGN**

- ergonomic easy to use action
- sealed dispensers have excellent customer approval rating
- less storage space required for stock
- Made in Italy

## **BRACKETS**

- made from strong ABS plastic
- screw or self adhesive fixing
- automatic lock mechanism secures dispensers
- easy to open with bespoke key
- discrete design, hardly visible brackets
- fast and easy to install, instructions and sighting guide provided

# Strong visual appearance enhances bathroom interior design.